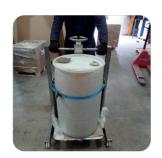

#### **M3**

Mobile trolley with manual handwheel raise and lower for simple transport, docking and lifting tasks

#### **M5**

Fixed mast manually propelled mobile truck with manually actuated drum raise, lower and forward pour

#### **M7**

Fixed mast manually propelled mobile truck with pneumatically actuated drum raise, lower and forward pour