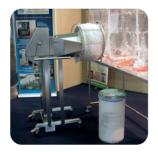

#### **K9**

Electrically propelled mobile truck for gripping lifting and inverting drums and IBC's, Bins and Totes up to 250kg