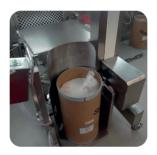

#### **M3**

Mobile trolley with manual handwheel raise and lower for simple transport, docking and lifting tasks

#### **M5**

Fixed mast manually propelled mobile truck with manually actuated drum raise, lower and forward pour

#### **M7**

Fixed mast manually propelled mobile truck with pneumatically actuated drum raise, lower and forward pour

#### **K9**

Electrically propelled mobile truck for gripping lifting and inverting drums and IBC's, Bins and Totes up to 250kg