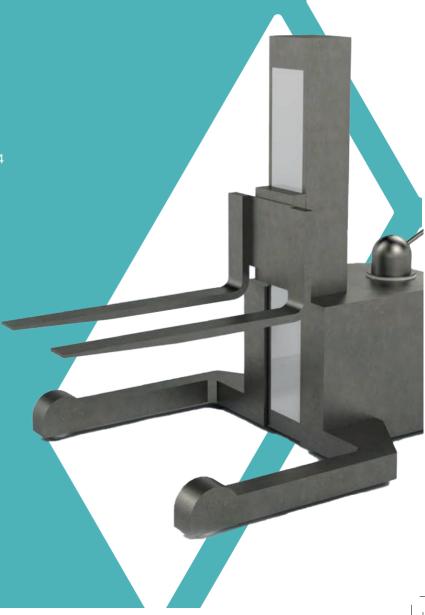

#### **Product information**

#### **Typical applications:**

- ✓ Manual push/pull M3/M5/M7 or powered drive K9 versions available
- Can be battery, electric or pneumatic –
  No hydraulics are used ever
- ✓ PLC control system K9
- Suitable for ATEX environment to zone 1/2T4 with documentation (pneumatic)
- Optional telescopic mast to achieve 3.2m lift height but can still fit through a 2.1m doorway height
- Stacker/Straddle Base M7 5kg (11lb) –
  1 tonne (2200lb) capacity
- Counterbalanced K9 version 1500kg (3300lb) capacity. Higher capacity on application
- Compact footprint which is designed to fit through standard doorways
- ✓ Effortless to move