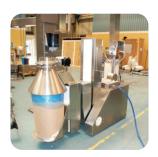

#### **M3**

Mobile trolley with manual handwheel raise and lower for simple transport, docking and lifting tasks

#### **M5**

Fixed mast manually propelled mobile truck with manually actuated drum raise, lower and forward pour

#### **M7**

Fixed mast manually propelled mobile truck with pneumatically actuated drum raise, lower and forward pour

#### **K9**

Electrically propelled mobile truck for gripping lifting and inverting drums and IBC's, Bins and Totes up to 250kg