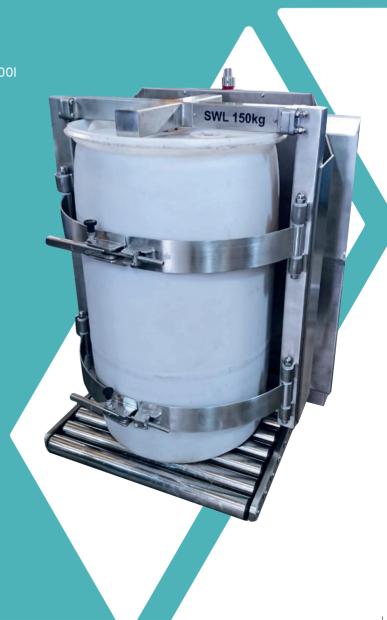

#### Typical applications:

- ✓ Variable speed rotation between 1-25rpm dependant up on size and weight of container
- ✓ Suitable for any type of container from 51 to 25001
- Intergration with PalPharmaHoist for vertical elevationand docking to process vessels and machinery
- Range of safety barrier or scanner options to protect the operator from rotating equipment
- ✓ NIR and PAT options available
- Automatic vertical or dock return
- Flxed and mobile options
- ✓ No hydraulics
- ✓ Suitable for containers up to 2000kg (4400lb)
- Suitable for up to 16000mm vertical stroke and 2000m reach
- ✓ UK design and manufacture with CE/LOLLER approval

#### **Base Options**

- ✓ IBC Clamp IBC cradles that accommodate all sizes
- ✓ Fork For lifting FIBC's and Supersacks
- ✓ Safety Enclosure Provides protection
- ✓ Drum Clamp For clamping plastic, metal or flexible drums