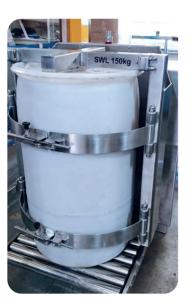

#### Typical applications:

- ✓ Variable speed rotation between 1-25rpm dependant up on size and weight of container
- ✓ Suitable for any type of container from 51 to 25001
- Intergration with PalPharmaHoist for vertical elevationand docking to process vessels and machinery
- Range of safety barrier or scanner options to protect the operator from rotating equipment
- ✓ NIR and PAT options available
- Automatic vertical or dock return
- Flxed and mobile options
- ✓ No hydraulics
- ✓ Suitable for containers up to 2000kg (4400lb)
- Suitable for up to 16000mm vertical stroke and 2000m reach
- ✓ UK design and manufacture with CE/LOLLER approval

#### **Base Options**

- ✓ IBC Clamp IBC cradles that accommodate all sizes
- ✓ Fork For lifting FIBC's and Supersacks
- ✓ Safety Enclosure Provides protection
- ✓ Drum Clamp For clamping plastic, metal or flexible drums