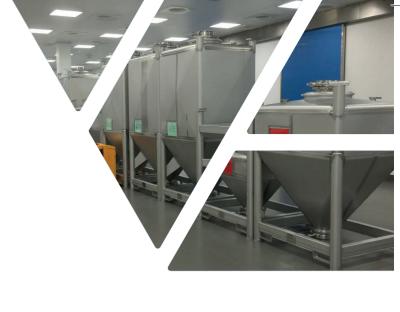

#### **Typical applications:**

The PalPharmaBin becomes a blending vessel when used with a PalPharmaBlend, offering batch integrity and traceability. Once loaded into the blender frame, the PalPharmaBin is tumbled on an asymmetric axis to provide a quick and efficient blend