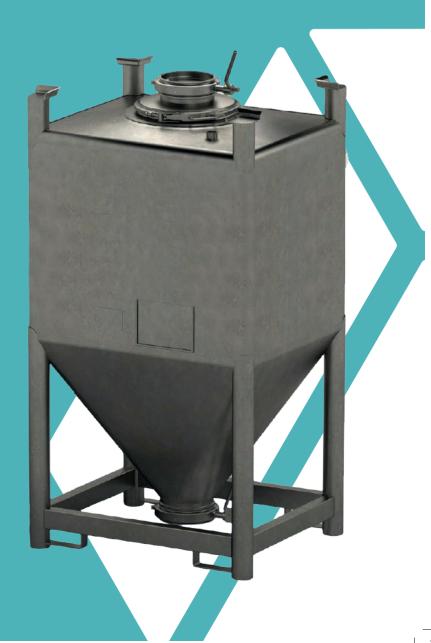

### **Product information**

#### Features and benefits:

- Hopper angle is 60 degree on the wide side, 50 degree on the narrow side
- Increased process efficiency and reduction in labour
- The PalPharmaBin can be partially or completely discharged and then sorted, re-used or cleaned
- **Dust Tight**
- Stacking feature
- Four way fork channels
- Pallet jack guides
- Silicone gaskets
- Mass flow design
- Special hopper angle
- Sight glass
- Optional venting
- **Optional Castors**
- Any type of value